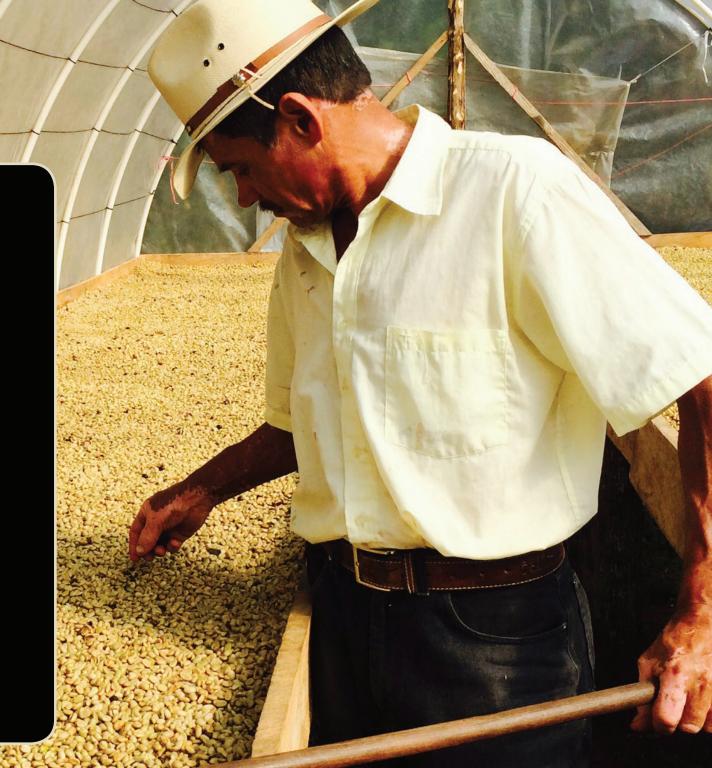

Directo de la granja Apoyando las fincá locales de café Cafés disponibles: • Hondureño • Dominicano • Colombiano •Guatemalteco

Coffee

Hace 8-12 tazas. Instruciones de perparación: Siempre utilice agua fresca y fría 8 tazas = cuerpo robusto 10 tazas = cuerpo medio 12 tazas = cuerpo suave