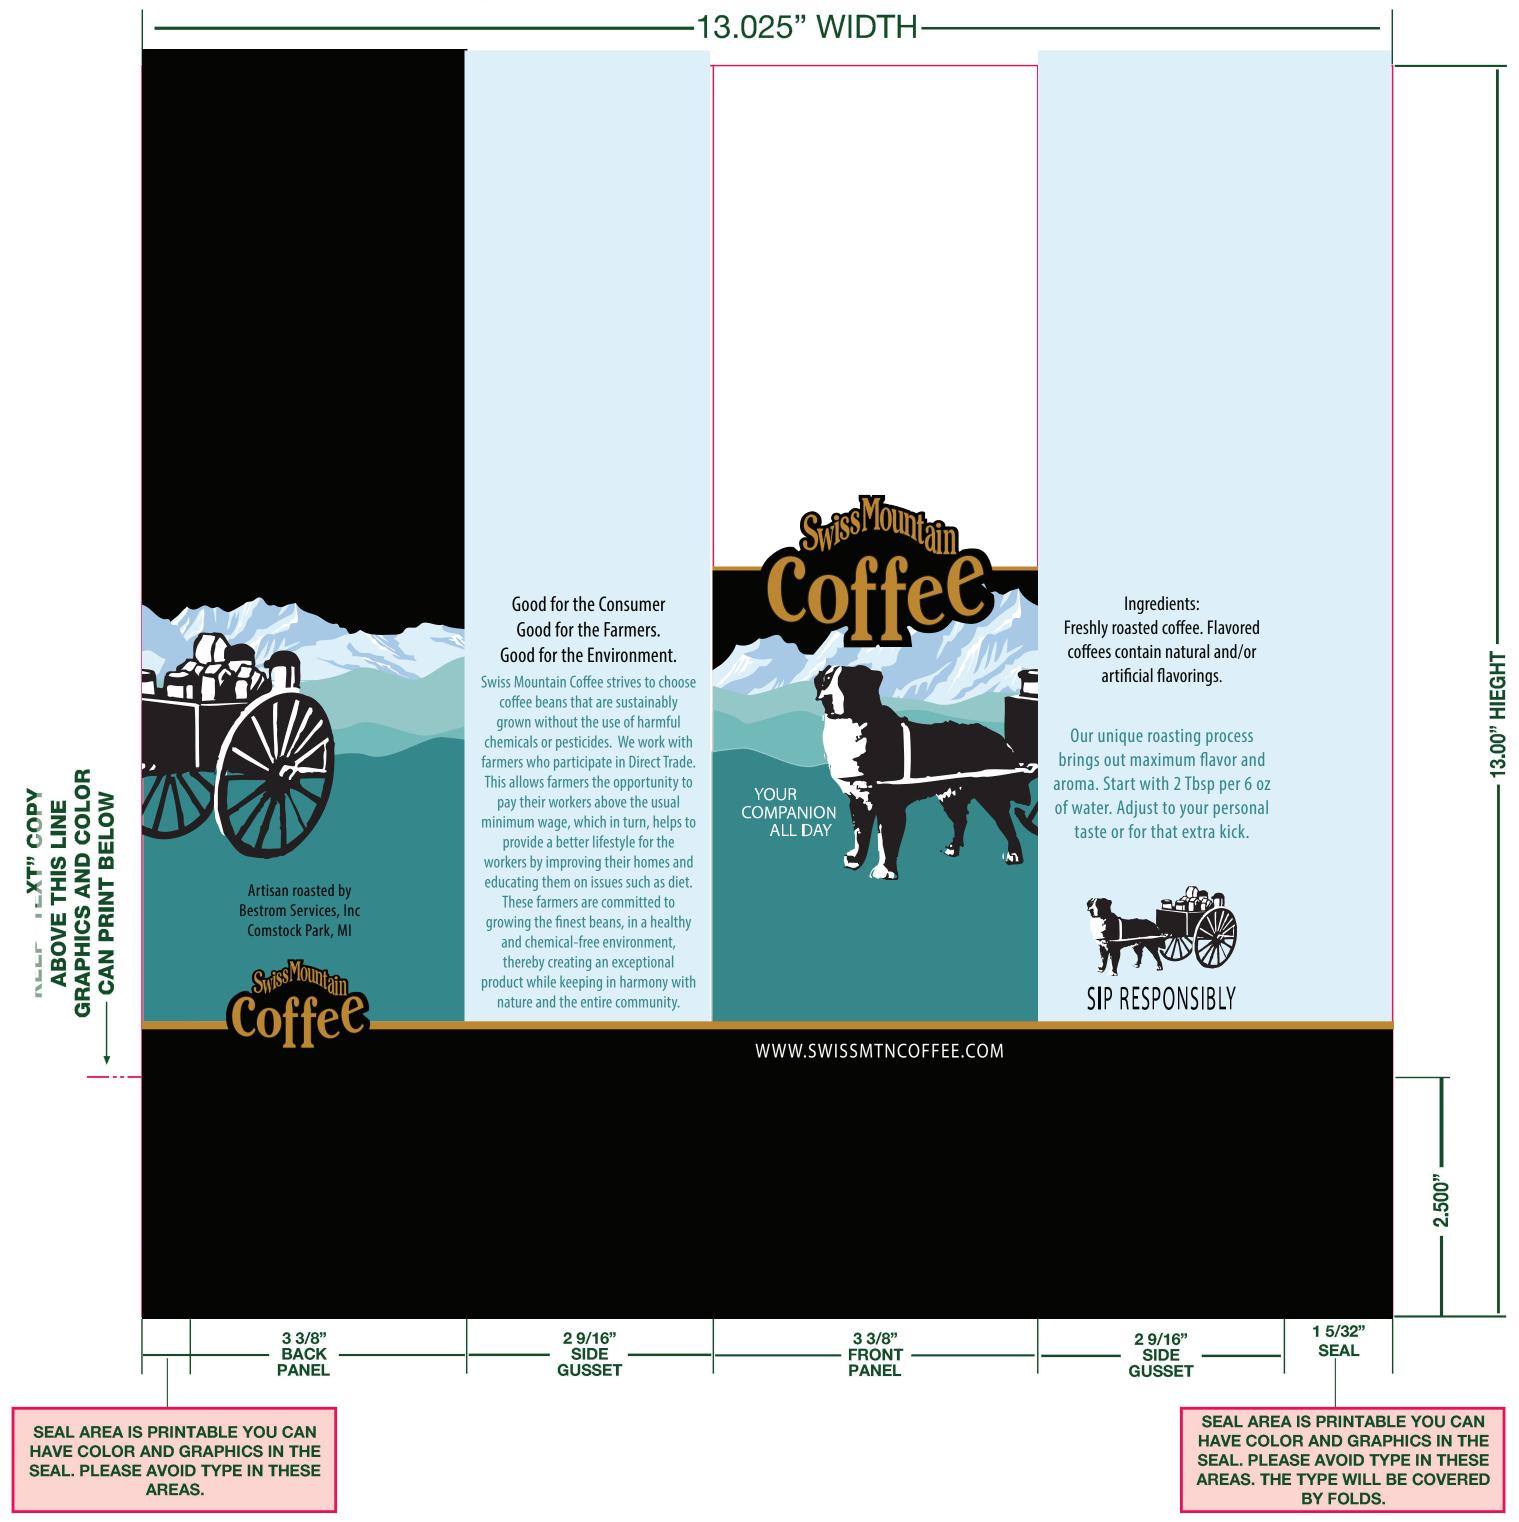

### WEB LAYOUT 1 lb. BAG Back Corner Seal REORDER #081307

| NORTH ATLANTIC                                  | DATE      | 01.20.10         |       | Dieline/No Print | White Back up |       | NAME (PRINT)                                                                                       |
|-------------------------------------------------|-----------|------------------|-------|------------------|---------------|-------|----------------------------------------------------------------------------------------------------|
| Specialty Bag                                   | PROJ NAME |                  | HING. | CYAN             | *Notes        | VAL   | COMPANY                                                                                            |
| North Atlantic<br>Specialty Bag                 | FILE NAME | #081307          | IATCH | YELLOW           |               | PPRO  | SIGNATURE DATE                                                                                     |
| 929 Neversink Street<br>Reading, PA 19606       | SIZE      | 1 LB. Bag        | LOR N |                  |               | ENT A | SIGNATURE DATE IMPORTANT: This art has been checked and proofed for accuracy.                      |
| Ph: 877.827.5270                                | PROJEC ID | Back Corner Seal | 0     | MAGENTA          |               | CLI   | It is the responsibility of the client to make all final approvals before the release of this art. |
| Fax: 610.404.0993<br>www.notrthatlanticbags.com | UPC       | X XXXXX XXXX X   |       | BLACK            |               |       | PLEASE DOUBLE CHECK FOR ACCURACY.                                                                  |

Warning: The colors represented on this proof are not necessarily actual colors, variations in tone and intensity will occur depending on actual material used.