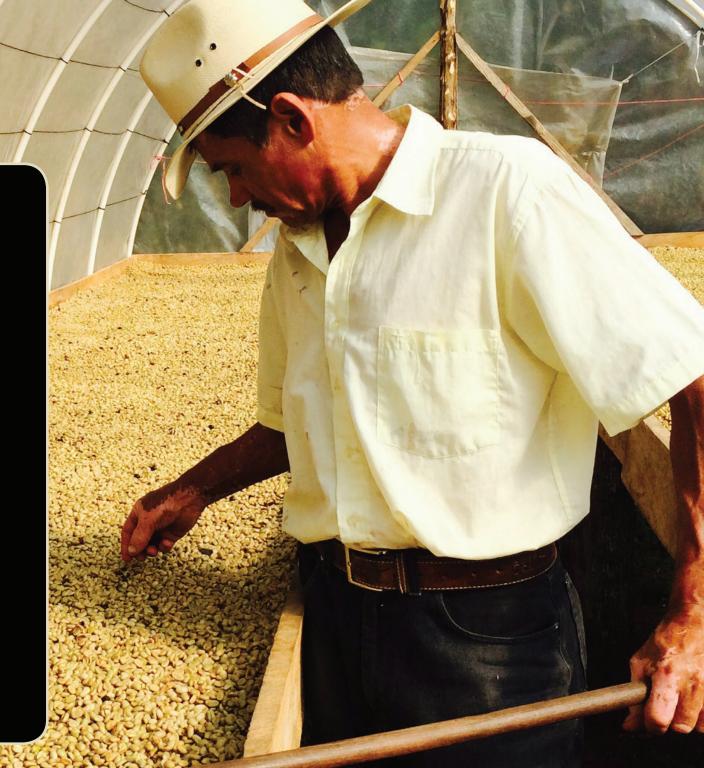

### DRINK COFFEE. SUPPORT GOOD WORKS.

Farm-direct Supports the small coffee farmers Available coffees: • Honduras • Dominican Republic • Colombian •Guatemalan

Coffee

Brews 8 to 12 cups Brewing instructions: Always use fresh, cold water 8 cups = robust body 10 cups = medium body 12 cups = mild body